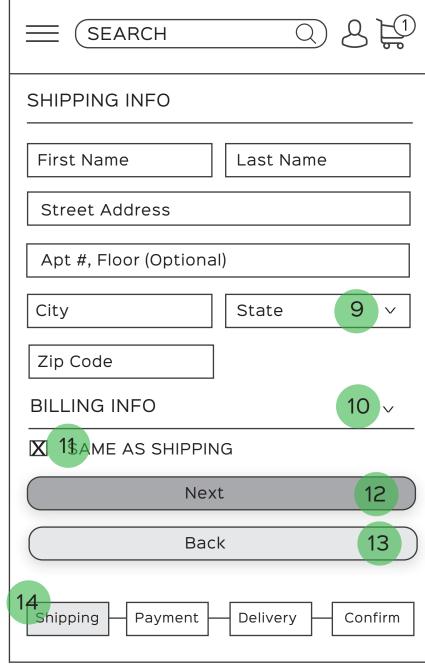

## SHIPPING INFO PAGE

- 1 Login with facebook option allows for quicker login.
- Email and Password fields if the user already has an account and prefers email login.
- Forgot Password option for users that made an account but do not remember their password. Will direct them to a new page with an option to send a new password to the email of their choice.
- Login or Create Account buttons lead the user to their next step in order to login.
- 6 7 Confirmation of email and password to make sure the entered the information correctly to avoid future error.
  - Sign up button to create account. (All buttons have drop shadows and a thin stroke to show usability)
  - 9 Drop down option to show all States.
  - Drop down option to show a billing info form if not the same information as shipping info.
  - check box to confirm billing info matches shipping and that no drop down form is needed. (Saves user time, they don't have to enter the same info twice.)
- Next and back button to help user move forward to the next step or back if they made a mistake.
  - Progress bar to show how much of the checkout flow the user has completed/has left.