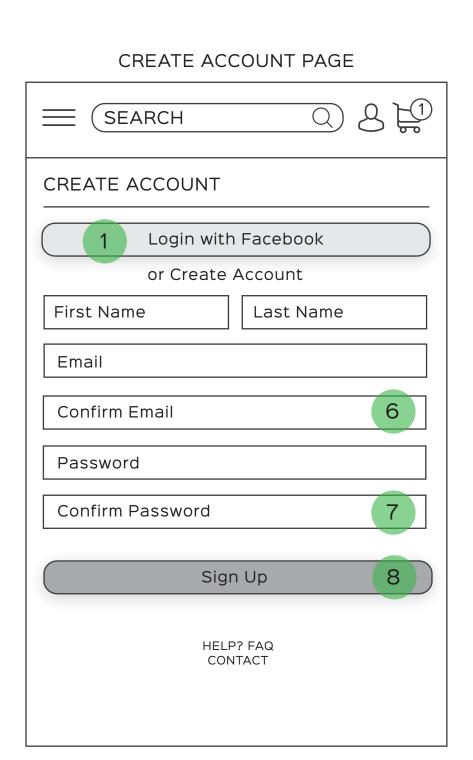

## DESIGN PATTERNS: FORMS

LOGIN PAGE (SEARCH LOGIN Login with Facebook or Login with username Email Password 3 Forgot password? Click Here Login New to Good Market? Create Account HELP? FAQ CONTACT

## SHIPPING INFO PAGE

- 1 Login with facebook option allows for quicker login.
- Email and Password fields if the user already has an account and prefers email login.
- Forgot Password option for users that made an account but do not remember their password. Will direct them to a new page with an option to send a new password to the email of their choice.
- Login or Create Account buttons lead the user to their next step in order to login.
- 6 7 Confirmation of email and password to make sure the entered the information correctly to avoid future error.
  - Sign up button to create account. (All buttons have drop shadows and a thin stroke to show usability)
  - 9 Drop down option to show all States.
  - Drop down option to show a billing info form if not the same information as shipping info.
  - check box to confirm billing info matches shipping and that no drop down form is needed. (Saves user time, they don't have to enter the same info twice.)
- Next and back button to help user move forward to the next step or back if they made a mistake.
  - Progress bar to show how much of the checkout flow the user has completed/has left.