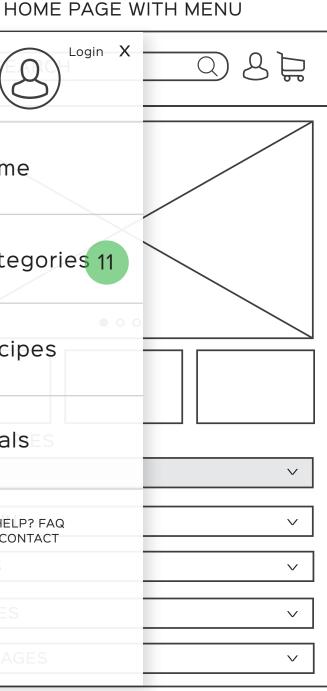

- Hamburger menu to allow user easy access to menu.
- Search bar so user can quickly get to what she is 2 looking for without going through the navigation.
- Profile option for the user to sign in or create an acct. 3
- Cart button for user to quickly get to her cart and also display how mamy items are currently in the cart without having to leave the page she is on.
- Large banner picture probably showing deals or 5 popular recipes etc.
  - Carousel buttons to slide between images.
  - Drop down option to show all sub categories within the main category. The carrot points down to open it or up to close it.
- Breadcrumbs allow user to know where they are and 8 easily lets them go back to the page they were on before.
- Menu bar slides out from the right and opens for easy 9 access.
  - A small bar shows the current page the user is on.