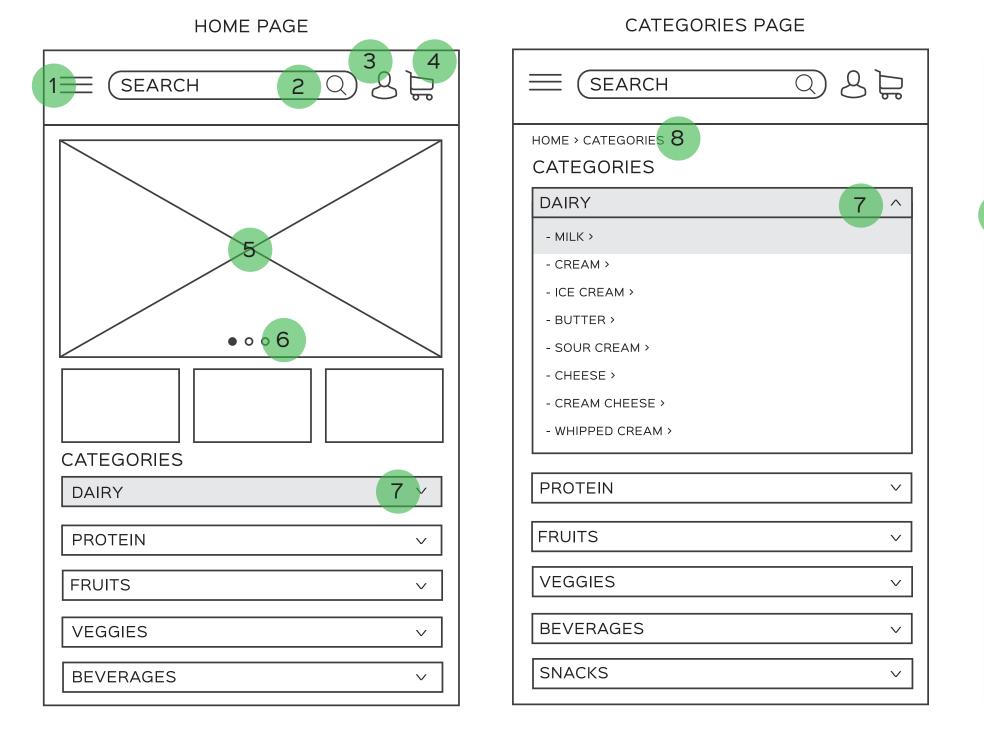

## **DESIGN PATTERNS: NAVIGATION**

| 9 <b>O</b> Log                     |
|------------------------------------|
| Home<br>10                         |
| Categories                         |
| Recipes                            |
| CAT <b>Deals</b> ES                |
| PROTHELP? FAQ<br>CONTACT<br>FRUITS |
| VEGGIES<br>BEVERAGES               |

- Hamburger menu to allow user easy access to menu.
- Search bar so user can quickly get to what she is 2 looking for without going through the navigation.
- Profile option for the user to sign in or create an acct. 3
- Cart button for user to quickly get to her cart and also display how mamy items are currently in the cart without having to leave the page she is on.
- Large banner picture probably showing deals or 5 popular recipes etc.
  - Carousel buttons to slide between images.
  - Drop down option to show all sub categories within the main category. The carrot points down to open it or up to close it.
- Breadcrumbs allow user to know where they are and 8 easily lets them go back to the page they were on before.
- Menu bar slides out from the right and opens for easy 9 access.
  - A small bar shows the current page the user is on.